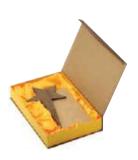

#### **CR-63**

Wooden Trophy with Diamond shape Crystal on Top. Packed in a vertical opening Black Hardboard box with black velvet interior and gold lock.

75 x 75 x 280 mm

Laser Engraving, DTF Printing

**CR-53** 