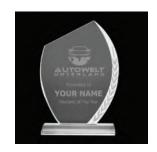

**4** +971 6 804 8235

+971 507 049 056

artisticprintuae.com

CR-15

Crystal Award with Blue Design on the Side. Packed in Luxury Wooden Box.

| CR-15-S | 150 x 260 mm |
|---------|--------------|
| CR-15-M | 180 x 280 mm |
| CR-15-L | 210 x 350 mm |