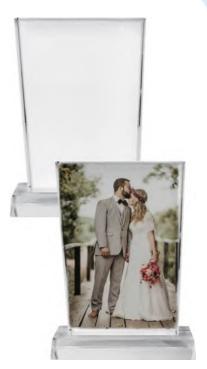

#### 222-F

Rectangular Photo Crystal. Durable and long-lasting product. Ideal gift for memorable events.

180 x 230 mm

Sublimation Photo Rock with display stand. Ideal business gift for company events. Packed in a Cardboard Box.

Sublimation Photo Rock with display stand. Fashionable elaborate rectangular design. Packed in a Cardboard Box.

<sup>K 7</sup> 260 x 180 mm

Sublimation

Sublimation Photo Rock with display stand. An elegantly complex, curving design. Packed in a Cardboard Box.