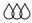

### WPL-06-V

Portrait Wooden Plaques with Box. Vertical Plaque in matte finish and Alumium Plate for your full color printing. Packed in a matte luxury wooden box with velvet.

<sup>™</sup> 90 x 237 mm

Sublimation

### WPL-06-H

Landscape Wooden Plaques with Box. Horizontal Plaque in matte finish and Alumium Plate for your full color printing. Packed in a matte luxury wooden box with velvet.

スプログラン 237 x 190 mm

Shield shaped in gloss finish and Alumium Plate for your full color printing. Packed in a luxury wooden box with velvet.

Available in 2 sizes

Sublimation Sublimation

Plaque Size : 170 x 210 mm Box Size : 195 x 235 mm WPL-01

Plaque Size : 217 x 287 mm Box Size : 245 x 315 mm WPL-02

WPL-03-H

WPL-04-H

WPL-05-H

Horizontal Plaque in gloss finish and Alumium Plate for your full color printing. Packed in a luxury wooden box with velvet.