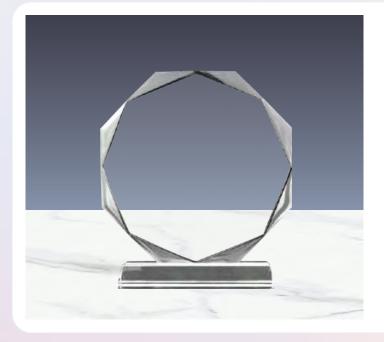

Laser Engraving, Sandblast sticker

| CR-07-S | 100 x 120 mm |
|---------|--------------|
| CR-07-M | 150 x 170 mm |
| CR-07-L | 180 x 200 mm |

**CR-60** Crystal Trophy with black cylinder base. Packed in Luxury Wooden Box.