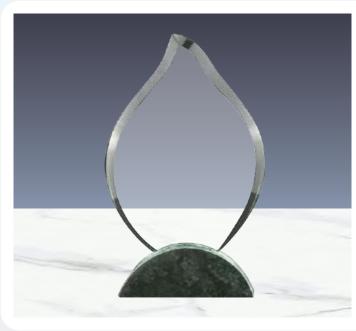

Flame Shaped Crystal Awards with Glass base. Ideal for praising exceptional performance at events and contests. Packed in the black carton gift box.

<sup>₹</sup>/<sub>2</sub> 90 x 237 x 53 mm

Laser Engraving, Sandblast sticker, **Sublimation Printing** 