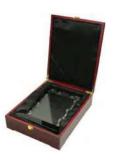

### WPL-06-V

Portrait Wooden Plaques with Box. Vertical Plaque in matte finish and Alumium Plate for your full color printing. Packed in a matte luxury wooden box with velvet.

<sup>™</sup> 90 x 237 mm

Sublimation

### WPL-06-H

Landscape Wooden Plaques with Box. Horizontal Plaque in matte finish and Alumium Plate for your full color printing. Packed in a matte luxury wooden box with velvet.

スプログラン 237 x 190 mm

Shield shaped in gloss finish and Alumium Plate for your full color printing. Packed in a luxury wooden box with velvet.