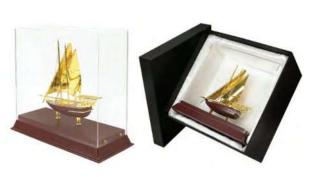

#### TR-01

UAE Golden Dhow Memento in Wooden Base & Acrylic Case. Features a dhow crafted from high-quality material and gold-plated metal, showcasing intricate details.

230 x 210 x 105 mm

Sublimation Printing on base, UV DTF Printing