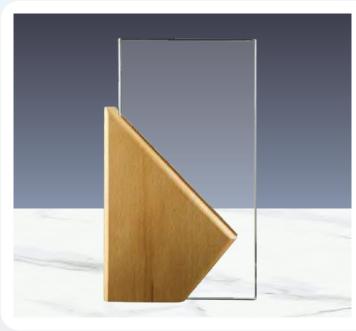

**4** +971 6 804 8235

+971 507 049 056

artisticprintuae.com

CR-15

Crystal Award with Blue Design on the Side. Packed in Luxury Wooden Box.

| CR-15-S | 150 x 260 mm |
|---------|--------------|
| CR-15-M | 180 x 280 mm |
| CR-15-L | 210 x 350 mm |