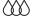

CR-27

Crystal Award with Blue Base. Packed in Cardboard Box.

| 5.7                   | Available in 3 sizes  |
|-----------------------|-----------------------|
| 11/ \( \mathred{1} \) | AVGIIGATE III 3 31263 |

Laser Engraving, Sandblast sticker

| CR-27-S | 150 x 185 x 57 mm |
|---------|-------------------|
| CR-27-M | 150 x 205 x 57 mm |
| CR-27-L | 150 x 225 x 57 mm |

CR-07

Round Crystal Award. Has a beautiful appearance thanks to laser cutting technology. Packed in Cardboard Box.