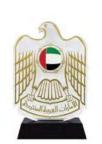

### **CR-10**

UAE Falcon Crystal. This design features a falcon in the midst of the UAE flag. Made from bright, translucent crystal. Packed in Luxury Wooden Box.

「スプログラン 163 x 243 mm

Laser Engraving on the base metal plate