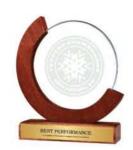

#### **CR-57**

Round Moon Crystal Awards with a Wooden base. Striking symbols of esteem and distinction. Packed on a Luxury Wooden Box.

[K 7] 150 x 195 x 45 mm

Laser Engraving, Sublimation on plate