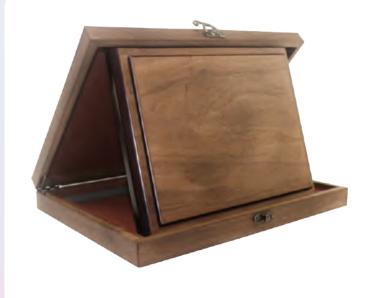

### WPL-06-V

Portrait Wooden Plaques with Box. Vertical Plaque in matte finish and Alumium Plate for your full color printing. Packed in a matte luxury wooden box with velvet.

<sup>™</sup> 90 x 237 mm

Sublimation

### WPL-06-H

Landscape Wooden Plaques with Box. Horizontal Plaque in matte finish and Alumium Plate for your full color printing. Packed in a matte luxury wooden box with velvet.

スプログラン 237 x 190 mm

Shield shaped in gloss finish and Alumium Plate for your full color printing. Packed in a luxury wooden box with velvet.