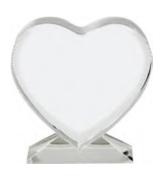

#### 226-F

Heart Shaped Photo Crystal. Wonderful present idea for everyone and for your loved ones.

110 x 115 mm

Sublimation