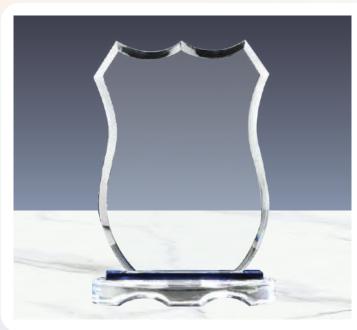

Victorian Shield Crystal Awards. Packed in the black carton gift box.

Laser Engraving, Sandblast sticker, **Sublimation Printing** 

### **CR-47**

Shield Shaped Crystal Awards. It is supported by a substantial glass base and has a sizable engraving area. Packed in the black carton gift box.

Laser Engraving, Sandblast sticker, Sublimation Printing