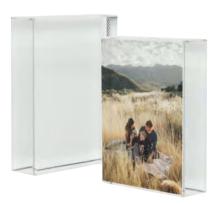

### WPL-06-V

Portrait Wooden Plaques with Box. Vertical Plaque in matte finish and Alumium Plate for your full color printing. Packed in a matte luxury wooden box with velvet.

<sup>™</sup> 90 x 237 mm

Sublimation

### WPL-06-H

Landscape Wooden Plaques with Box. Horizontal Plaque in matte finish and Alumium Plate for your full color printing. Packed in a matte luxury wooden box with velvet.

スプログラン 237 x 190 mm

Shield shaped in gloss finish and Alumium Plate for your full color printing. Packed in a luxury wooden box with velvet.