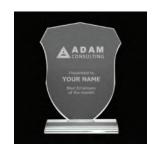

Victorian Shield Crystal Awards. Packed in the black carton gift box.

Laser Engraving, Sandblast sticker, **Sublimation Printing** 

### **CR-47**

Shield Shaped Crystal Awards. It is supported by a substantial glass base and has a sizable engraving area. Packed in the black carton gift box.

Laser Engraving, Sandblast sticker, Sublimation Printing