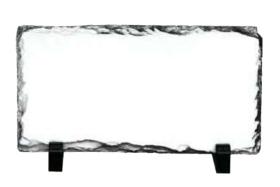

#### 222-F

Rectangular Photo Crystal. Durable and long-lasting product. Ideal gift for memorable events.

180 x 230 mm

Sublimation Photo Rock with display stand. Ideal business gift for company events. Packed in a Cardboard Box.

Sublimation Photo Rock with display stand. Fashionable elaborate rectangular design. Packed in a Cardboard Box.

<sup>K 7</sup> 260 x 180 mm

Sublimation

Sublimation Photo Rock with display stand. An elegantly complex, curving design. Packed in a Cardboard Box.

<sup>₹</sup>/<sub>2</sub> 200 x 200 mm

Sublimation

#### 202

Sublimation Photo Rock with display stand. Fashionable square design. Packed in a Cardboard Box.

200 x 200 mm

Sublimation

Sublimation Photo Rock with display stand. Intricate curved shape design. Packed in a Cardboard Box.

200 x 200 mm