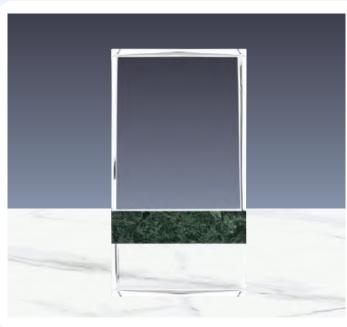

Crystal & Marble Awards. A classy and sophisticated option. Presented on a Luxury Hardboard Box.

[K 7] 143 x 210 x 29 mm

Laser Engraving, Sandblast sticker

**CR-36** 

Vertical Crystal and Marble Awards. Refined and elegant may be accomplished through vertical design. Presented on a Luxury Hardboard Box.

<sup>K 7</sup> 2 90 x 270 x 40 mm

Laser Engraving, Sandblast sticker

**CR-37** 

Crystal and Marble Awards. Everlasting elegance with a large area for your message. Presented on a Luxury Hardboard Box.

<sup>₹ 7</sup> 188 x 187 x 38 mm