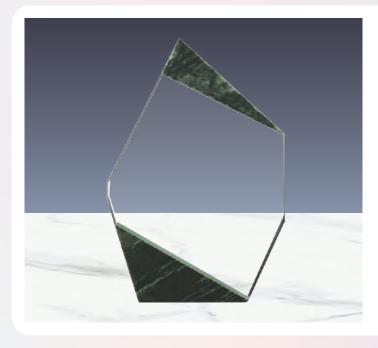

### **CR-47**

Shield Shaped Crystal Awards. It is supported by a substantial glass base and has a sizable engraving area. Packed in the black carton gift box.

Laser Engraving, Sandblast sticker, Sublimation Printing