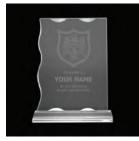

Victorian Shield Crystal Awards. Packed in the black carton gift box.

Laser Engraving, Sandblast sticker, **Sublimation Printing** 

### **CR-47**

Shield Shaped Crystal Awards. It is supported by a substantial glass base and has a sizable engraving area. Packed in the black carton gift box.

Laser Engraving, Sandblast sticker, Sublimation Printing