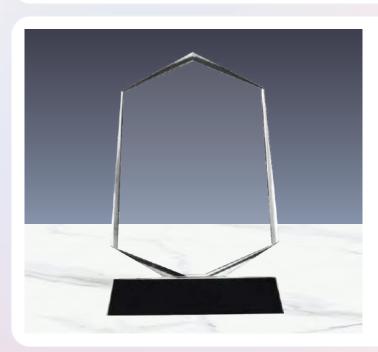

#### **CR-42**

Hexagon Shaped Crystal Awards with Glass Base. Hexagonal column is set on a beveled glass base and is supported by a circular collar. Packed in the black carton gift box.

87 x 242 x 53 mm

Laser Engraving, Sandblast sticker, **Sublimation Printing** 

**CR-43** 

Rectangle Crystal Awards with Glass base. Make one-of-a-kind awards to recognize significant members of your organization. Packed in the black carton gift box.