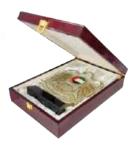

#### TR-01

UAE Golden Dhow Memento in Wooden Base & Acrylic Case. Features a dhow crafted from high-quality material and gold-plated metal, showcasing intricate details.

230 x 210 x 105 mm

Sublimation Printing on base, UV DTF Printing