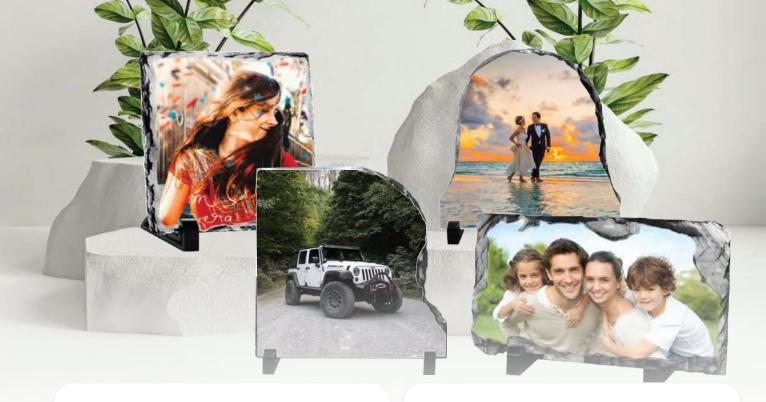

#### 222-F

Rectangular Photo Crystal. Durable and long-lasting product. Ideal gift for memorable events.

180 x 230 mm

Sublimation Photo Rock with display stand. Ideal business gift for company events. Packed in a Cardboard Box.

Sublimation Photo Rock with display stand. Fashionable elaborate rectangular design. Packed in a Cardboard Box.

<sup>K 7</sup> 260 x 180 mm

Sublimation

Sublimation Photo Rock with display stand. An elegantly complex, curving design. Packed in a Cardboard Box.

<sup>₹</sup>/<sub>2</sub> 200 x 200 mm

Sublimation

#### 202

Sublimation Photo Rock with display stand. Fashionable square design. Packed in a Cardboard Box.

200 x 200 mm

Sublimation

Sublimation Photo Rock with display stand. Intricate curved shape design. Packed in a Cardboard Box.

200 x 200 mm