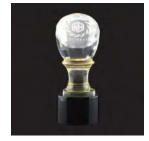

Sublimation on plate fixed on the base.

**CR-12** 

Crystal Globe Trophy. The globe trophy is incredibly beautiful and elegant due to its golden tint. Packed in Luxury Wooden

<sup>₹</sup> 80 x 80 x 300 mm