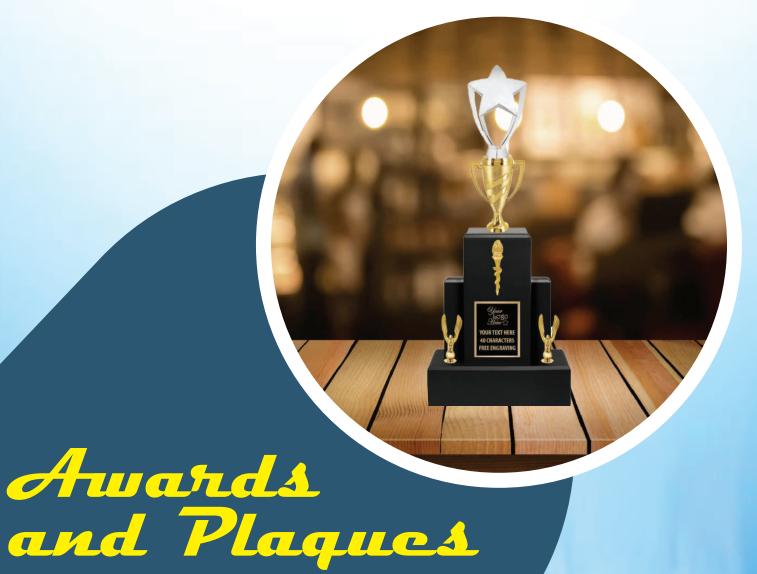

We specialize in custom awards and plaque printing for all occasions from corporate achievements to school honors and personal milestones. Our advanced techniques like laser engraving, UV printing, and sublimation ensure a high-quality finish on materials like wood, acrylic, glass, metal, and crystal.