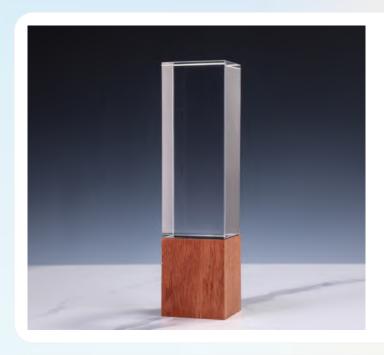

- → High Speed Engraving
- Fast Production time
- Applicable on other materials

- High Accuracy, Perfect Images
- Presentable output
- Affordable Prices

3D Cube Crystals. Prized for their stunning clarity, substantial weight, and timeless quality. Packed in a Cardboard Box.

| Available in 2 size | K 7 | Available | in | 2 | size | 95 |
|---------------------|-----|-----------|----|---|------|----|
|---------------------|-----|-----------|----|---|------|----|

| CR-23 | 60 x 60 x 60 mm |
|-------|-----------------|
| CR-24 | 80 x 80 x 80 mm |