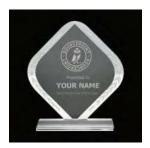

#### **CR-45**

Rhombus Shaped Crystal Awards with Engraved Design. A traditional diamond-shaped crystal trophy with faceted edges. Packed in the black carton gift box.

[⊼ 7] 175 x 195 x 40 mm

Laser Engraving, Sandblast sticker, **Sublimation Printing** 