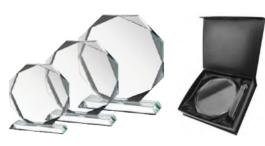

CR-27

Crystal Award with Blue Base. Packed in Cardboard Box.

| 5.7                   | Available in 3 sizes  |
|-----------------------|-----------------------|
| 11/ \( \mathred{1} \) | AVGIIGATE III 3 31263 |

Laser Engraving, Sandblast sticker

| CR-27-S | 150 x 185 x 57 mm |
|---------|-------------------|
| CR-27-M | 150 x 205 x 57 mm |
| CR-27-L | 150 x 225 x 57 mm |

CR-07

Round Crystal Award. Has a beautiful appearance thanks to laser cutting technology. Packed in Cardboard Box.