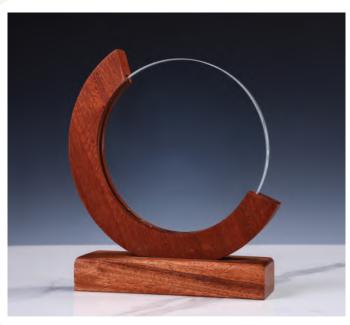

#### **CR-57**

Round Moon Crystal Awards with a Wooden base. Striking symbols of esteem and distinction. Packed on a Luxury Wooden Box.

[K 7] 150 x 195 x 45 mm

Laser Engraving, Sublimation on plate