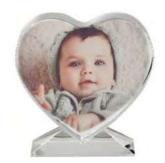

#### 226-F

Heart Shaped Photo Crystal. Wonderful present idea for everyone and for your loved ones.

110 x 115 mm

Sublimation