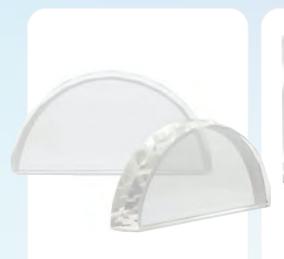

### 207

Semi Circle Crystals. Complex D-shaped pattern. Ideal business gift for company events.

<sup>™</sup> 157 x 76 mm

Laser Engraving