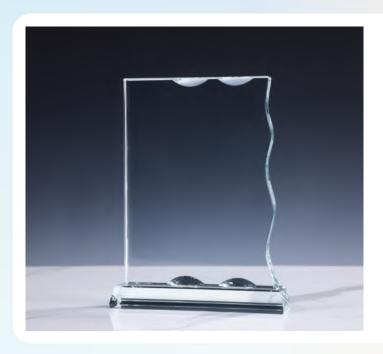

CR-27

Crystal Award with Blue Base. Packed in Cardboard Box.

| 5.7                   | Available in 3 sizes  |
|-----------------------|-----------------------|
| 11/ \( \mathred{1} \) | AVGIIGATE III 3 31263 |

Laser Engraving, Sandblast sticker

| CR-27-S | 150 x 185 x 57 mm |
|---------|-------------------|
| CR-27-M | 150 x 205 x 57 mm |
| CR-27-L | 150 x 225 x 57 mm |

CR-07

Round Crystal Award. Has a beautiful appearance thanks to laser cutting technology. Packed in Cardboard Box.