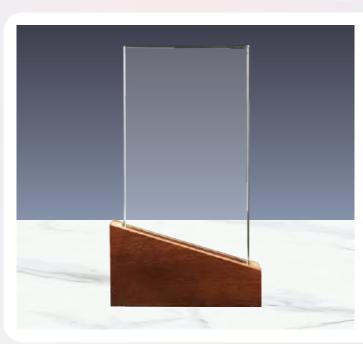

Crystal & Marble Awards. A classy and sophisticated option. Presented on a Luxury Hardboard Box.

[K 7] 143 x 210 x 29 mm

Laser Engraving, Sandblast sticker

**CR-36** 

Vertical Crystal and Marble Awards. Refined and elegant may be accomplished through vertical design. Presented on a Luxury Hardboard Box.

<sup>K 7</sup> 2 90 x 270 x 40 mm

Laser Engraving, Sandblast sticker

**CR-37** 

Crystal and Marble Awards. Everlasting elegance with a large area for your message. Presented on a Luxury Hardboard Box.

<sup>₹ 7</sup> 188 x 187 x 38 mm