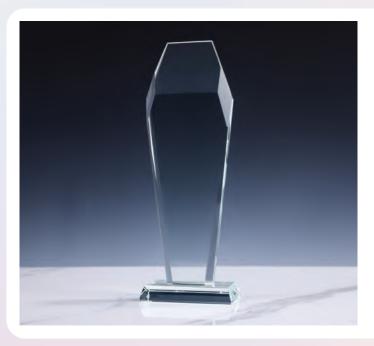

#### **CR-05**

Crystal Award with Black Base. Elegant appearance and original design. The perfect option for any occasion. Packed in Luxury Wooden Box.

Laser Engraving, Sandblast sticker, Sublimation on plate

Crystal Award with Black Base. Multi-faceted optical design is made of premium crystal glass. Has a flawless appearance thanks to laser cutting. Packed in Luxury Wooden Box.

Laser Engraving, Sandblast sticker, Sublimation on plate