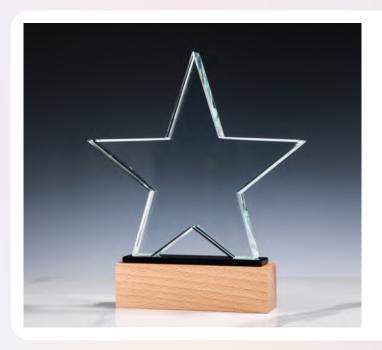

<sup>₹</sup>/<sub>2</sub> 80 x 200 x 80 mm

Laser Engraving, DTF Printing

**CR-13** Star Crystal Trophy. This star-shaped crystal trophy has several intricately carved details. Packed in Luxury Wooden

<sup>₹ 7</sup> 80 x 80 x 270 mm

Sublimation on plate fixed on the base.

**CR-12** 

Crystal Globe Trophy. The globe trophy is incredibly beautiful and elegant due to its golden tint. Packed in Luxury Wooden

<sup>₹</sup> 80 x 80 x 300 mm