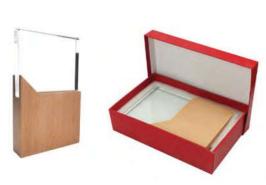

### **CR-54**

Rectangle Shaped Wood and Crystal Awards. Ideal way to reward your team, staff, customers, and partners while also boosting the recognition. Packed in a Black carton gift box.