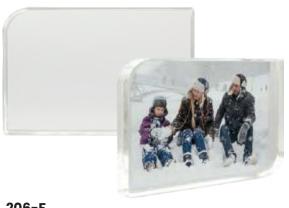

#### 206-F

Crystal with 2 Round corner. Large surface area for printing pictures, logos, and creative designs.

<sup>₹ 7</sup> 150 x 100 mm

Sublimation