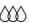

#### 206-F

Crystal with 2 Round corner. Large surface area for printing pictures, logos, and creative designs.

<sup>₹ 7</sup> 150 x 100 mm

Sublimation