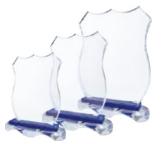

CR-27

Crystal Award with Blue Base. Packed in Cardboard Box.

| 5.7                   | Available in 3 sizes  |
|-----------------------|-----------------------|
| 11/ \( \mathred{1} \) | AVGIIGATE III 3 31263 |

Laser Engraving, Sandblast sticker

| CR-27-S | 150 x 185 x 57 mm |
|---------|-------------------|
| CR-27-M | 150 x 205 x 57 mm |
| CR-27-L | 150 x 225 x 57 mm |

CR-07

Round Crystal Award. Has a beautiful appearance thanks to laser cutting technology. Packed in Cardboard Box.