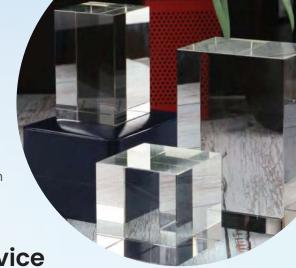

- → High Speed Engraving
- Fast Production time
- Applicable on other materials

- High Accuracy, Perfect Images
- Presentable output
- Affordable Prices

3D Cube Crystals. Prized for their stunning clarity, substantial weight, and timeless quality. Packed in a Cardboard Box.

| Available in 2 size | K 7 | Available | in | 2 | size | 95 |
|---------------------|-----|-----------|----|---|------|----|
|---------------------|-----|-----------|----|---|------|----|

| CR-23 | 60 x 60 x 60 mm |
|-------|-----------------|
| CR-24 | 80 x 80 x 80 mm |