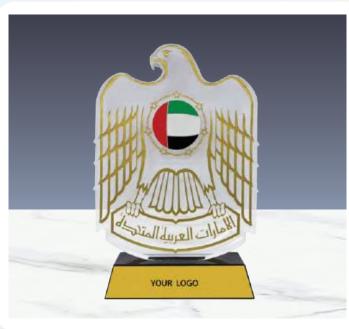

### **CR-10**

UAE Falcon Crystal. This design features a falcon in the midst of the UAE flag. Made from bright, translucent crystal. Packed in Luxury Wooden Box.

「スプログラン 163 x 243 mm

Laser Engraving on the base metal plate