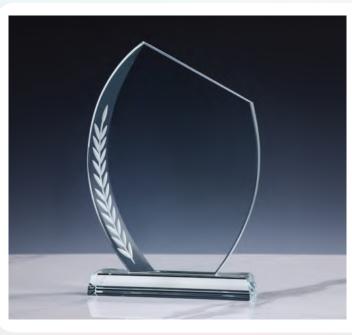

<sup>K 7</sup> 150 x 195 x 41 mm

Laser Engraving, Sandblast sticker, **Sublimation Printing** 

**CR-44** 

Crystal Awards with Engraved Leaf Design. An asymmetric plaque decorated with leaves in grey and silver. Packed in the black carton gift box.

[K 7] ∠ 3 150 x 220 x 43 mm

Laser Engraving, Sandblast sticker, Sublimation Printing