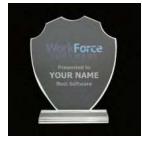

Victorian Shield Crystal Awards. Packed in the black carton gift box.

Laser Engraving, Sandblast sticker, **Sublimation Printing** 

### **CR-47**

Shield Shaped Crystal Awards. It is supported by a substantial glass base and has a sizable engraving area. Packed in the black carton gift box.

Laser Engraving, Sandblast sticker, Sublimation Printing