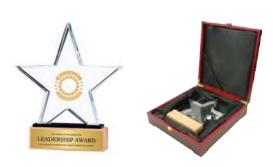

<sup>₹</sup>/<sub>2</sub> 80 x 200 x 80 mm

Laser Engraving, DTF Printing

**CR-13** Star Crystal Trophy. This star-shaped crystal trophy has several intricately carved details. Packed in Luxury Wooden

<sup>₹ 7</sup> 80 x 80 x 270 mm

Sublimation on plate fixed on the base.

**CR-12** 

Crystal Globe Trophy. The globe trophy is incredibly beautiful and elegant due to its golden tint. Packed in Luxury Wooden

<sup>₹</sup> 80 x 80 x 300 mm