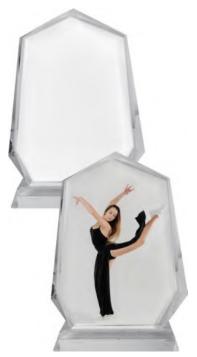

#### 226-F

Heart Shaped Photo Crystal. Wonderful present idea for everyone and for your loved ones.

110 x 115 mm

Sublimation