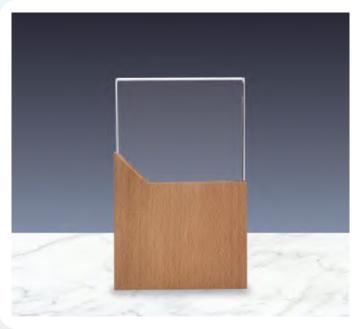

### **CR-54**

Rectangle Shaped Wood and Crystal Awards. Ideal way to reward your team, staff, customers, and partners while also boosting the recognition. Packed in a Black carton gift box.