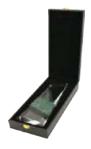

**4** +971 6 804 8235

+971 507 049 056

artisticprintuae.com

CR-15

Crystal Award with Blue Design on the Side. Packed in Luxury Wooden Box.

| CR-15-S | 150 x 260 mm |
|---------|--------------|
| CR-15-M | 180 x 280 mm |
| CR-15-L | 210 x 350 mm |