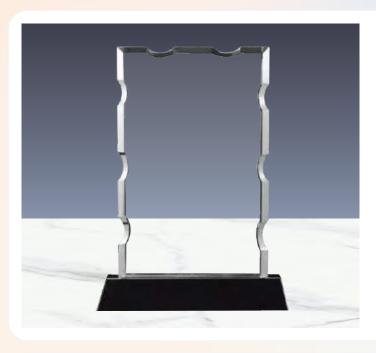

CR-27

Crystal Award with Blue Base. Packed in Cardboard Box.

| 5.7                   | Available in 3 sizes  |
|-----------------------|-----------------------|
| 11/ \( \mathred{1} \) | AVGIIGATE III 3 31263 |

Laser Engraving, Sandblast sticker

| CR-27-S | 150 x 185 x 57 mm |
|---------|-------------------|
| CR-27-M | 150 x 205 x 57 mm |
| CR-27-L | 150 x 225 x 57 mm |

CR-07

Round Crystal Award. Has a beautiful appearance thanks to laser cutting technology. Packed in Cardboard Box.