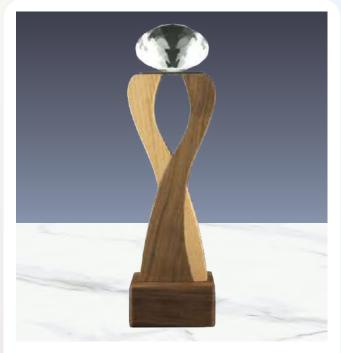

#### **CR-57**

Round Moon Crystal Awards with a Wooden base. Striking symbols of esteem and distinction. Packed on a Luxury Wooden Box.

[K 7] 150 x 195 x 45 mm

Laser Engraving, Sublimation on plate

#### CR-58

Tower-shaped crystal awards with wooden base. Beautiful and well-respected symbols of success and honor. Packed on a Luxury Wooden Box.

105 x 270 x 40 mm

Laser Engraving, Sandblast sticker, Sublimation on plate