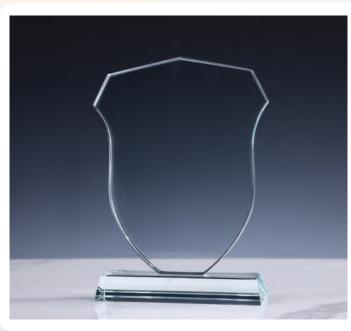

Victorian Shield Crystal Awards. Packed in the black carton gift box.

Laser Engraving, Sandblast sticker, **Sublimation Printing** 

### **CR-47**

Shield Shaped Crystal Awards. It is supported by a substantial glass base and has a sizable engraving area. Packed in the black carton gift box.

Laser Engraving, Sandblast sticker, Sublimation Printing