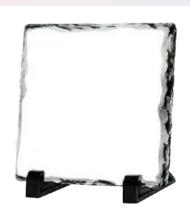

#### 222-F

Rectangular Photo Crystal. Durable and long-lasting product. Ideal gift for memorable events.

180 x 230 mm

Sublimation Photo Rock with display stand. Ideal business gift for company events. Packed in a Cardboard Box.

Sublimation Photo Rock with display stand. Fashionable elaborate rectangular design. Packed in a Cardboard Box.

<sup>K 7</sup> 260 x 180 mm

Sublimation

Sublimation Photo Rock with display stand. An elegantly complex, curving design. Packed in a Cardboard Box.