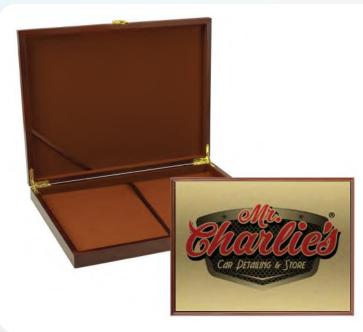

### WPL-06-V

Portrait Wooden Plaques with Box. Vertical Plaque in matte finish and Alumium Plate for your full color printing. Packed in a matte luxury wooden box with velvet.

<sup>™</sup> 90 x 237 mm

Sublimation

### WPL-06-H

Landscape Wooden Plaques with Box. Horizontal Plaque in matte finish and Alumium Plate for your full color printing. Packed in a matte luxury wooden box with velvet.

スプログラン 237 x 190 mm

Shield shaped in gloss finish and Alumium Plate for your full color printing. Packed in a luxury wooden box with velvet.