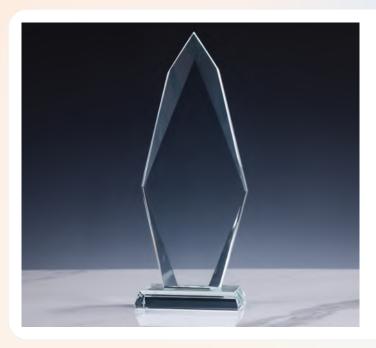

#### **CR-45**

Rhombus Shaped Crystal Awards with Engraved Design. A traditional diamond-shaped crystal trophy with faceted edges. Packed in the black carton gift box.

[⊼ 7] 175 x 195 x 40 mm

Laser Engraving, Sandblast sticker, **Sublimation Printing** 