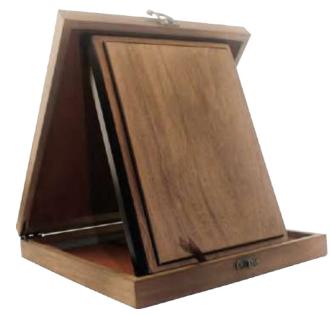

### WPL-06-V

Portrait Wooden Plaques with Box. Vertical Plaque in matte finish and Alumium Plate for your full color printing. Packed in a matte luxury wooden box with velvet.

<sup>™</sup> 90 x 237 mm

Sublimation

### WPL-06-H

Landscape Wooden Plaques with Box. Horizontal Plaque in matte finish and Alumium Plate for your full color printing. Packed in a matte luxury wooden box with velvet.

スプログラン 237 x 190 mm

Shield shaped in gloss finish and Alumium Plate for your full color printing. Packed in a luxury wooden box with velvet.