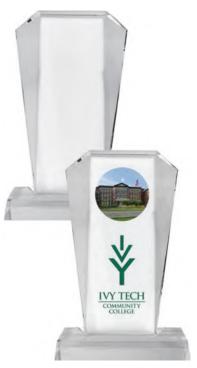

**4** +971 6 804 8235

+971 507 049 056

artisticprintuae.com

CR-15

Crystal Award with Blue Design on the Side. Packed in Luxury Wooden Box.

| CR-15-S | 150 x 260 mm |
|---------|--------------|
| CR-15-M | 180 x 280 mm |
| CR-15-L | 210 x 350 mm |