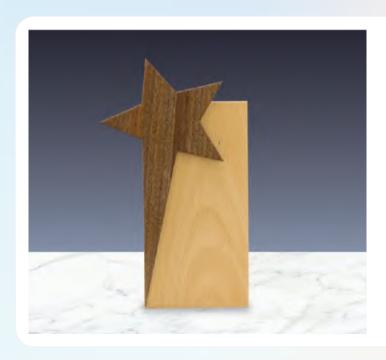

Star Design Wooden Trophy Award. Packed in a brown with a yellow color Carton gift box with one side magnetic opening.