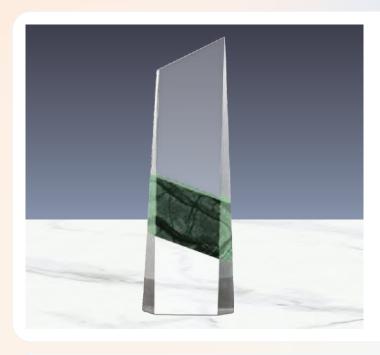

Laser Engraving, Sandblast sticker, DTF Printing

Flame Shaped Crystal & Marble Awards. A classy and sophisticated option. Presented on a Luxury Hardboard Box.

Laser Engraving, Sandblast sticker

**CR-35** 

Crystal & Marble Awards. A classy and sophisticated option. Presented on a Luxury Hardboard Box.

[K 7] 143 x 210 x 29 mm

Laser Engraving, Sandblast sticker

**CR-36** 

Vertical Crystal and Marble Awards. Refined and elegant may be accomplished through vertical design. Presented on a Luxury Hardboard Box.