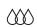

### WPL-06-V

Portrait Wooden Plaques with Box. Vertical Plaque in matte finish and Alumium Plate for your full color printing. Packed in a matte luxury wooden box with velvet.

<sup>™</sup> 90 x 237 mm

Sublimation

### WPL-06-H

Landscape Wooden Plaques with Box. Horizontal Plaque in matte finish and Alumium Plate for your full color printing. Packed in a matte luxury wooden box with velvet.

スプログラン 237 x 190 mm

Shield shaped in gloss finish and Alumium Plate for your full color printing. Packed in a luxury wooden box with velvet.