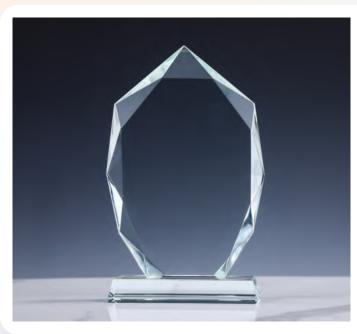

CR-27

Crystal Award with Blue Base. Packed in Cardboard Box.

| 5.7                   | Available in 3 sizes  |
|-----------------------|-----------------------|
| 11/ \( \mathred{1} \) | AVGIIGATE III 3 31263 |

Laser Engraving, Sandblast sticker

| CR-27-S | 150 x 185 x 57 mm |
|---------|-------------------|
| CR-27-M | 150 x 205 x 57 mm |
| CR-27-L | 150 x 225 x 57 mm |

CR-07

Round Crystal Award. Has a beautiful appearance thanks to laser cutting technology. Packed in Cardboard Box.