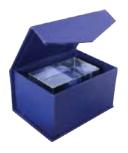

**4** +971 6 804 8235

+971 507 049 056

artisticprintuae.com

CR-15

Crystal Award with Blue Design on the Side. Packed in Luxury Wooden Box.

| CR-15-S | 150 x 260 mm |
|---------|--------------|
| CR-15-M | 180 x 280 mm |
| CR-15-L | 210 x 350 mm |