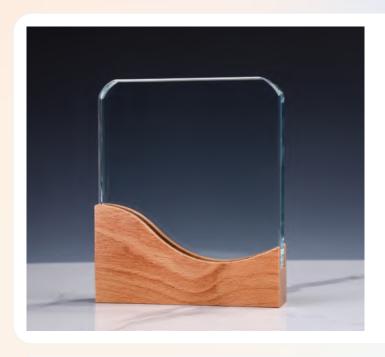

#### **CR-57**

Round Moon Crystal Awards with a Wooden base. Striking symbols of esteem and distinction. Packed on a Luxury Wooden Box.

[K 7] 150 x 195 x 45 mm

Laser Engraving, Sublimation on plate