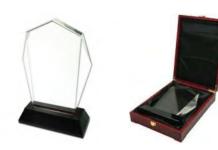

### WPL-06-H

Landscape Wooden Plaques with Box. Horizontal Plaque in matte finish and Alumium Plate for your full color printing. Packed in a matte luxury wooden box with velvet.

スプログラン 237 x 190 mm

Shield shaped in gloss finish and Alumium Plate for your full color printing. Packed in a luxury wooden box with velvet.

Available in 2 sizes

Sublimation Sublimation

Plaque Size : 170 x 210 mm Box Size : 195 x 235 mm WPL-01

Plaque Size : 217 x 287 mm Box Size : 245 x 315 mm WPL-02

WPL-03-H

WPL-04-H

WPL-05-H

Horizontal Plaque in gloss finish and Alumium Plate for your full color printing. Packed in a luxury wooden box with velvet.