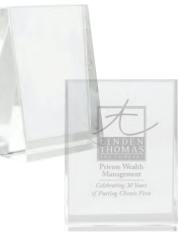

### WPL-06-H

Landscape Wooden Plaques with Box. Horizontal Plaque in matte finish and Alumium Plate for your full color printing. Packed in a matte luxury wooden box with velvet.

スプログラン 237 x 190 mm

Shield shaped in gloss finish and Alumium Plate for your full color printing. Packed in a luxury wooden box with velvet.

Available in 2 sizes

Sublimation Sublimation

Plaque Size : 170 x 210 mm Box Size : 195 x 235 mm WPL-01

Plaque Size : 217 x 287 mm Box Size : 245 x 315 mm WPL-02

WPL-03-H

WPL-04-H

WPL-05-H

Horizontal Plaque in gloss finish and Alumium Plate for your full color printing. Packed in a luxury wooden box with velvet.