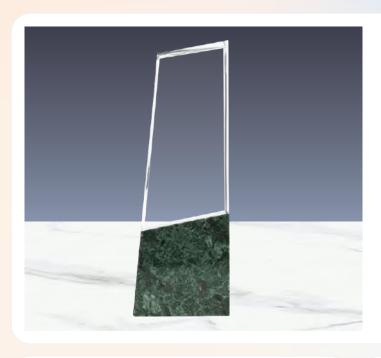

Laser Engraving, Sandblast sticker, DTF Printing

Flame Shaped Crystal & Marble Awards. A classy and sophisticated option. Presented on a Luxury Hardboard Box.

Laser Engraving, Sandblast sticker

**CR-35** 

Crystal & Marble Awards. A classy and sophisticated option. Presented on a Luxury Hardboard Box.

[K 7] 143 x 210 x 29 mm

Laser Engraving, Sandblast sticker

**CR-36** 

Vertical Crystal and Marble Awards. Refined and elegant may be accomplished through vertical design. Presented on a Luxury Hardboard Box.