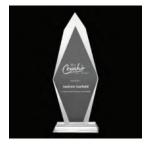

#### **CR-45**

Rhombus Shaped Crystal Awards with Engraved Design. A traditional diamond-shaped crystal trophy with faceted edges. Packed in the black carton gift box.

[⊼ 7] 175 x 195 x 40 mm

Laser Engraving, Sandblast sticker, **Sublimation Printing** 