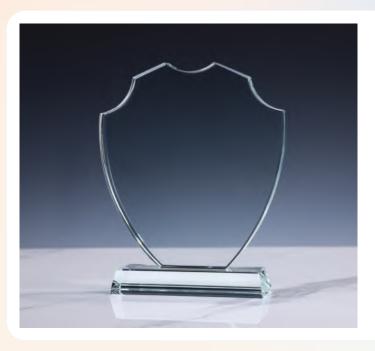

Victorian Shield Crystal Awards. Packed in the black carton gift box.

Laser Engraving, Sandblast sticker, **Sublimation Printing** 

### **CR-47**

Shield Shaped Crystal Awards. It is supported by a substantial glass base and has a sizable engraving area. Packed in the black carton gift box.

Laser Engraving, Sandblast sticker, Sublimation Printing