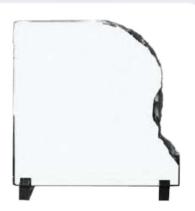

**4** +971 6 804 8235

+971 507 049 056

artisticprintuae.com

CR-15

Crystal Award with Blue Design on the Side. Packed in Luxury Wooden Box.

| CR-15-S | 150 x 260 mm |
|---------|--------------|
| CR-15-M | 180 x 280 mm |
| CR-15-L | 210 x 350 mm |