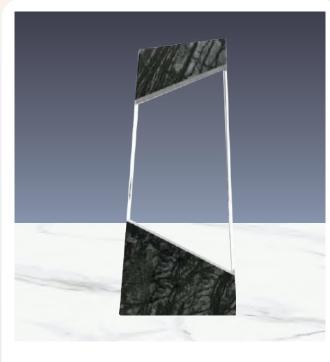

Crystal & Marble Awards. A classy and sophisticated option. Presented on a Luxury Hardboard Box.

[K 7] 143 x 210 x 29 mm

Laser Engraving, Sandblast sticker

**CR-36** 

Vertical Crystal and Marble Awards. Refined and elegant may be accomplished through vertical design. Presented on a Luxury Hardboard Box.

<sup>K 7</sup> 2 90 x 270 x 40 mm

Laser Engraving, Sandblast sticker

**CR-37** 

Crystal and Marble Awards. Everlasting elegance with a large area for your message. Presented on a Luxury Hardboard Box.

<sup>₹ 7</sup> 188 x 187 x 38 mm