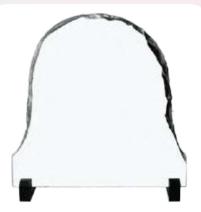

CR-27

Crystal Award with Blue Base. Packed in Cardboard Box.

| 5.7                   | Available in 3 sizes  |
|-----------------------|-----------------------|
| 11/ \( \mathred{1} \) | AVGIIGATE III 3 31263 |

Laser Engraving, Sandblast sticker

| CR-27-S | 150 x 185 x 57 mm |
|---------|-------------------|
| CR-27-M | 150 x 205 x 57 mm |
| CR-27-L | 150 x 225 x 57 mm |

CR-07

Round Crystal Award. Has a beautiful appearance thanks to laser cutting technology. Packed in Cardboard Box.