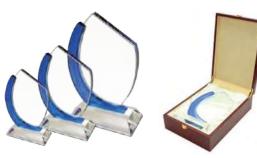

**4** +971 6 804 8235

+971 507 049 056

artisticprintuae.com

CR-15

Crystal Award with Blue Design on the Side. Packed in Luxury Wooden Box.

| CR-15-S | 150 x 260 mm |
|---------|--------------|
| CR-15-M | 180 x 280 mm |
| CR-15-L | 210 x 350 mm |