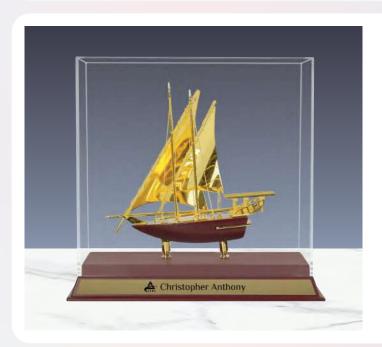

#### TR-01

UAE Golden Dhow Memento in Wooden Base & Acrylic Case. Features a dhow crafted from high-quality material and gold-plated metal, showcasing intricate details.

230 x 210 x 105 mm

Sublimation Printing on base, UV DTF Printing