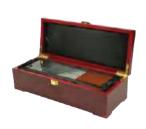

### WPL-06-V

Portrait Wooden Plaques with Box. Vertical Plaque in matte finish and Alumium Plate for your full color printing. Packed in a matte luxury wooden box with velvet.

<sup>™</sup> 90 x 237 mm

Sublimation

### WPL-06-H

Landscape Wooden Plaques with Box. Horizontal Plaque in matte finish and Alumium Plate for your full color printing. Packed in a matte luxury wooden box with velvet.

スプログラン 237 x 190 mm

Shield shaped in gloss finish and Alumium Plate for your full color printing. Packed in a luxury wooden box with velvet.

Available in 2 sizes

Sublimation Sublimation

Plaque Size : 170 x 210 mm Box Size : 195 x 235 mm WPL-01

Plaque Size : 217 x 287 mm Box Size : 245 x 315 mm WPL-02

WPL-03-H

WPL-04-H

WPL-05-H

Horizontal Plaque in gloss finish and Alumium Plate for your full color printing. Packed in a luxury wooden box with velvet.