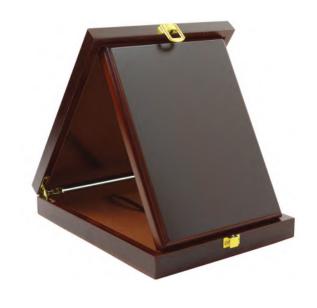

Available in 2 sizes

Sublimation Sublimation

Plaque Size : 170 x 210 mm Box Size : 195 x 235 mm WPL-01

Plaque Size : 217 x 287 mm Box Size : 245 x 315 mm WPL-02

WPL-03-H

WPL-04-H

WPL-05-H

Horizontal Plaque in gloss finish and Alumium Plate for your full color printing. Packed in a luxury wooden box with velvet.

## Available in 3 sizes Sublimation

| WPL-03-H | Plaque Size : 200 x 150 mm<br>Box Size : 225 x 175 mm |
|----------|-------------------------------------------------------|
| WPL-04-H | Plaque Size : 255 x 200 mm<br>Box Size : 280 x 225 mm |
| WPL-05-H | Plaque Size : 300 x 230 mm<br>Box Size : 325 x 250 mm |

WPL-03-V

WPL-04-V

WPL-05-V

Vertical Plaque in gloss finish and Alumium Plate for your full color printing. Packed in a luxury wooden box with velvet.

Available in 3 sizes Sublimation

| WPL-03-V | Plaque Size : 150 x 200 mm<br>Box Size : 175 x 225 mm |
|----------|-------------------------------------------------------|
| WPL-04-V | Plaque Size : 200 x 255 mm<br>Box Size : 225 x 280 mm |
| WPL-05-V | Plaque Size : 230 x 300 mm<br>Box Size : 250 x 325 mm |