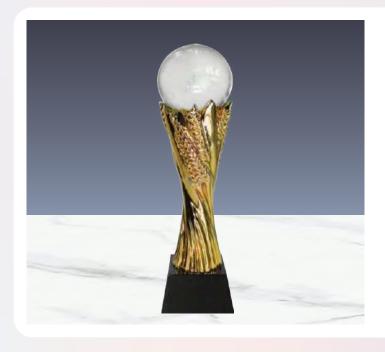

Sublimation on plate fixed on the base.

**CR-12** 

Crystal Globe Trophy. The globe trophy is incredibly beautiful and elegant due to its golden tint. Packed in Luxury Wooden

<sup>₹</sup> 80 x 80 x 300 mm