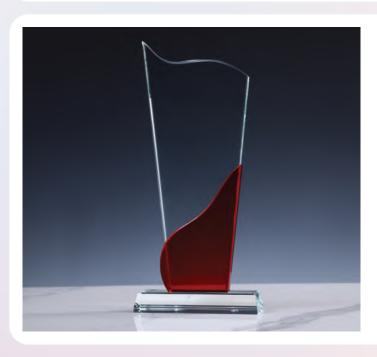

#### **CR-48**

Tower Shaped Crystal Awards, Clear & Red Design. Elegant and eye-catching recognition piece. Packed in the black carton gift box.

122 x 260 x 41 mm

Laser Engraving, Sandblast sticker, **Sublimation Printing** 