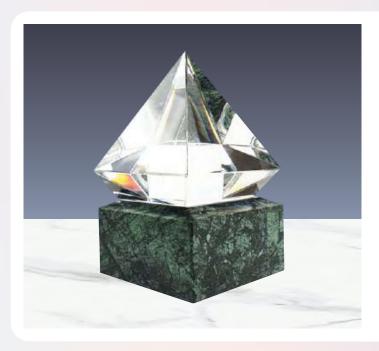

### **CR-10**

UAE Falcon Crystal. This design features a falcon in the midst of the UAE flag. Made from bright, translucent crystal. Packed in Luxury Wooden Box.

「スプログラン 163 x 243 mm

Laser Engraving on the base metal plate