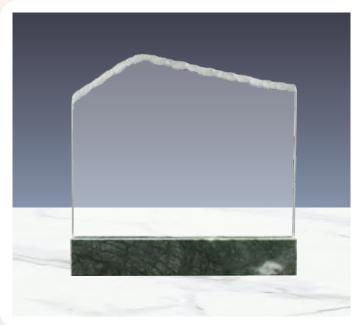

CR-27

Crystal Award with Blue Base. Packed in Cardboard Box.

| 5.7                   | Available in 3 sizes  |
|-----------------------|-----------------------|
| 11/ \( \mathred{1} \) | AVGIIGATE III 3 31263 |

Laser Engraving, Sandblast sticker

| CR-27-S | 150 x 185 x 57 mm |
|---------|-------------------|
| CR-27-M | 150 x 205 x 57 mm |
| CR-27-L | 150 x 225 x 57 mm |

CR-07

Round Crystal Award. Has a beautiful appearance thanks to laser cutting technology. Packed in Cardboard Box.