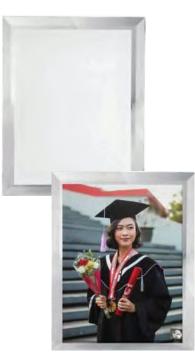

### WPL-06-V

Portrait Wooden Plaques with Box. Vertical Plaque in matte finish and Alumium Plate for your full color printing. Packed in a matte luxury wooden box with velvet.

<sup>™</sup> 90 x 237 mm

Sublimation

### WPL-06-H

Landscape Wooden Plaques with Box. Horizontal Plaque in matte finish and Alumium Plate for your full color printing. Packed in a matte luxury wooden box with velvet.

スプログラン 237 x 190 mm

Shield shaped in gloss finish and Alumium Plate for your full color printing. Packed in a luxury wooden box with velvet.

Available in 2 sizes

Sublimation Sublimation

Plaque Size : 170 x 210 mm Box Size : 195 x 235 mm WPL-01

Plaque Size : 217 x 287 mm Box Size : 245 x 315 mm WPL-02

WPL-03-H

WPL-04-H

WPL-05-H

Horizontal Plaque in gloss finish and Alumium Plate for your full color printing. Packed in a luxury wooden box with velvet.

## Available in 3 sizes Sublimation

| WPL-03-H | Plaque Size : 200 x 150 mm<br>Box Size : 225 x 175 mm |
|----------|-------------------------------------------------------|
| WPL-04-H | Plaque Size : 255 x 200 mm<br>Box Size : 280 x 225 mm |
| WPL-05-H | Plaque Size : 300 x 230 mm<br>Box Size : 325 x 250 mm |

WPL-03-V

WPL-04-V

WPL-05-V

Vertical Plaque in gloss finish and Alumium Plate for your full color printing. Packed in a luxury wooden box with velvet.

Available in 3 sizes Sublimation

| WPL-03-V | Plaque Size : 150 x 200 mm<br>Box Size : 175 x 225 mm |
|----------|-------------------------------------------------------|
| WPL-04-V | Plaque Size : 200 x 255 mm<br>Box Size : 225 x 280 mm |
| WPL-05-V | Plaque Size : 230 x 300 mm<br>Box Size : 250 x 325 mm |