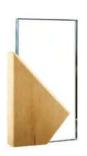

**4** +971 6 804 8235

+971 507 049 056

artisticprintuae.com

CR-15

Crystal Award with Blue Design on the Side. Packed in Luxury Wooden Box.

| CR-15-S | 150 x 260 mm |
|---------|--------------|
| CR-15-M | 180 x 280 mm |
| CR-15-L | 210 x 350 mm |