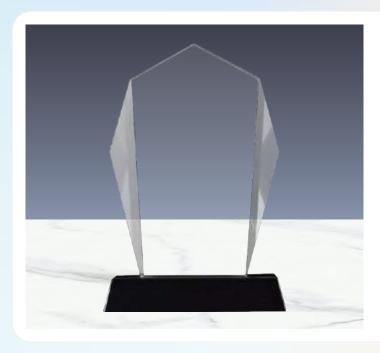

#### **CR-45**

Rhombus Shaped Crystal Awards with Engraved Design. A traditional diamond-shaped crystal trophy with faceted edges. Packed in the black carton gift box.

[⊼ 7] 175 x 195 x 40 mm

Laser Engraving, Sandblast sticker, **Sublimation Printing** 