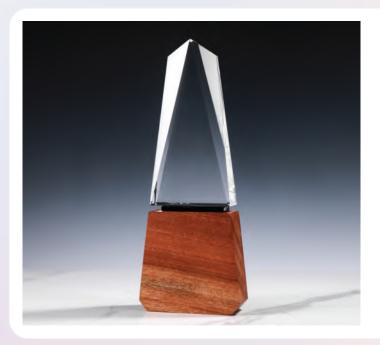

<sup>₹</sup>/<sub>2</sub> 80 x 200 x 80 mm

Laser Engraving, DTF Printing

**CR-13** Star Crystal Trophy. This star-shaped crystal trophy has several intricately carved details. Packed in Luxury Wooden

<sup>₹ 7</sup> 80 x 80 x 270 mm

Sublimation on plate fixed on the base.

**CR-12** 

Crystal Globe Trophy. The globe trophy is incredibly beautiful and elegant due to its golden tint. Packed in Luxury Wooden

<sup>₹</sup> 80 x 80 x 300 mm