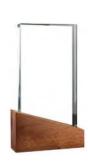

Crystal & Marble Awards. A classy and sophisticated option. Presented on a Luxury Hardboard Box.

[K 7] 143 x 210 x 29 mm

Laser Engraving, Sandblast sticker

**CR-36** 

Vertical Crystal and Marble Awards. Refined and elegant may be accomplished through vertical design. Presented on a Luxury Hardboard Box.

<sup>K 7</sup> 2 90 x 270 x 40 mm

Laser Engraving, Sandblast sticker

**CR-37** 

Crystal and Marble Awards. Everlasting elegance with a large area for your message. Presented on a Luxury Hardboard Box.

<sup>₹ 7</sup> 188 x 187 x 38 mm