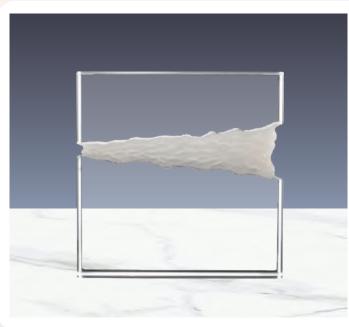

### **CR-10**

UAE Falcon Crystal. This design features a falcon in the midst of the UAE flag. Made from bright, translucent crystal. Packed in Luxury Wooden Box.

「スプログラン 163 x 243 mm

Laser Engraving on the base metal plate