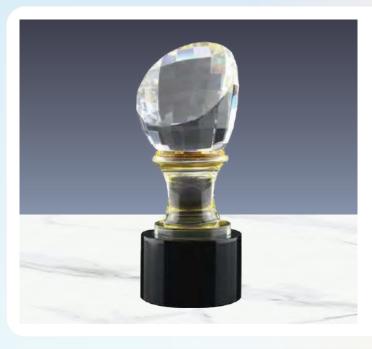

Laser Engraving, Sandblast sticker

| CR-07-S | 100 x 120 mm |
|---------|--------------|
| CR-07-M | 150 x 170 mm |
| CR-07-L | 180 x 200 mm |

**CR-60** Crystal Trophy with black cylinder base. Packed in Luxury Wooden Box.

<sup>₹</sup>/<sub>2</sub> 80 x 200 x 80 mm

Laser Engraving, DTF Printing

**CR-13** Star Crystal Trophy. This star-shaped crystal trophy has several intricately carved details. Packed in Luxury Wooden

<sup>₹ 7</sup> 80 x 80 x 270 mm