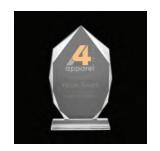

CR-27

Crystal Award with Blue Base. Packed in Cardboard Box.

| 5.7                   | Available in 3 sizes  |
|-----------------------|-----------------------|
| 11/ \( \mathred{1} \) | AVGIIGATE III 3 31263 |

Laser Engraving, Sandblast sticker

| CR-27-S | 150 x 185 x 57 mm |
|---------|-------------------|
| CR-27-M | 150 x 205 x 57 mm |
| CR-27-L | 150 x 225 x 57 mm |

CR-07

Round Crystal Award. Has a beautiful appearance thanks to laser cutting technology. Packed in Cardboard Box.