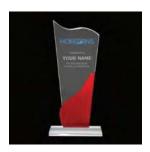

#### **CR-48**

Tower Shaped Crystal Awards, Clear & Red Design. Elegant and eye-catching recognition piece. Packed in the black carton gift box.

122 x 260 x 41 mm

Laser Engraving, Sandblast sticker, **Sublimation Printing** 