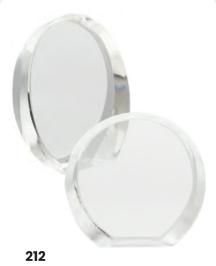

CR-200

Crystal Diamond Awards paperweight style. Elegant cear diamond that is perfect for gift & advertising with your message. Packed in the black carton gift box.

<sup>₹</sup>/<sub>2</sub> 80 x 80 x 50 mm