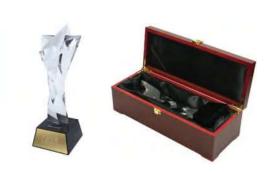

### **CR-55**

Star Shaped Crystal Awards. The excellence, brilliance, and relevancy of the recipient's achievements are eloquently expressed in these award. Packed on a Luxury Wooden Box.

200 x 230 x 40 mm

#### TR-01

UAE Golden Dhow Memento in Wooden Base & Acrylic Case. Features a dhow crafted from high-quality material and gold-plated metal, showcasing intricate details.

230 x 210 x 105 mm

Sublimation Printing on base, UV DTF Printing