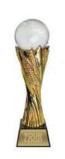

Sublimation on plate fixed on the base.

**CR-12** 

Crystal Globe Trophy. The globe trophy is incredibly beautiful and elegant due to its golden tint. Packed in Luxury Wooden

<sup>₹</sup> 80 x 80 x 300 mm