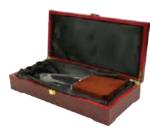

### WPL-06-V

Portrait Wooden Plaques with Box. Vertical Plaque in matte finish and Alumium Plate for your full color printing. Packed in a matte luxury wooden box with velvet.

<sup>™</sup> 90 x 237 mm

Sublimation

### WPL-06-H

Landscape Wooden Plaques with Box. Horizontal Plaque in matte finish and Alumium Plate for your full color printing. Packed in a matte luxury wooden box with velvet.

スプログラン 237 x 190 mm

Shield shaped in gloss finish and Alumium Plate for your full color printing. Packed in a luxury wooden box with velvet.