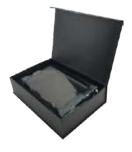

**4** +971 6 804 8235

+971 507 049 056

artisticprintuae.com

CR-15

Crystal Award with Blue Design on the Side. Packed in Luxury Wooden Box.

| CR-15-S | 150 x 260 mm |
|---------|--------------|
| CR-15-M | 180 x 280 mm |
| CR-15-L | 210 x 350 mm |