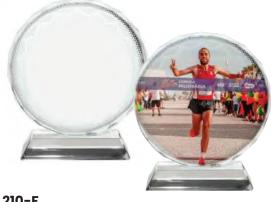

#### 210-F

Round Photo Crystals. Fantastic unique present for everyone. Elegant, detailed sunflower pattern.

[₹ 7] 165 x 150 mm

Sublimation