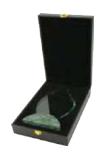

**4** +971 6 804 8235

+971 507 049 056

artisticprintuae.com

CR-15

Crystal Award with Blue Design on the Side. Packed in Luxury Wooden Box.

| CR-15-S | 150 x 260 mm |
|---------|--------------|
| CR-15-M | 180 x 280 mm |
| CR-15-L | 210 x 350 mm |