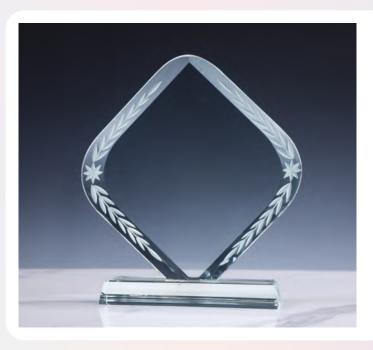

#### **CR-45**

Rhombus Shaped Crystal Awards with Engraved Design. A traditional diamond-shaped crystal trophy with faceted edges. Packed in the black carton gift box.

[⊼ 7] 175 x 195 x 40 mm

Laser Engraving, Sandblast sticker, **Sublimation Printing** 