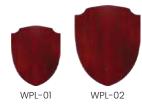

Available in 2 sizes

Sublimation Sublimation

Plaque Size : 170 x 210 mm Box Size : 195 x 235 mm WPL-01

Plaque Size : 217 x 287 mm Box Size : 245 x 315 mm WPL-02

WPL-03-H

WPL-04-H

WPL-05-H

Horizontal Plaque in gloss finish and Alumium Plate for your full color printing. Packed in a luxury wooden box with velvet.