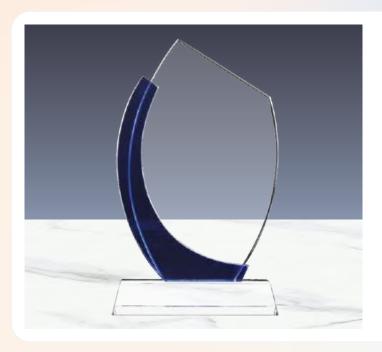

**4** +971 6 804 8235

+971 507 049 056

artisticprintuae.com

CR-15

Crystal Award with Blue Design on the Side. Packed in Luxury Wooden Box.

| CR-15-S | 150 x 260 mm |
|---------|--------------|
| CR-15-M | 180 x 280 mm |
| CR-15-L | 210 x 350 mm |