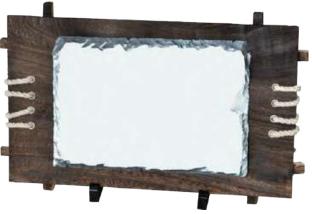

We specialize in custom awards and plaque printing for all occasions from corporate achievements to school honors and personal milestones. Our advanced techniques like laser engraving, UV printing, and sublimation ensure a high-quality finish on materials like wood, acrylic, glass, metal, and crystal.