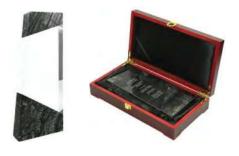

Crystal & Marble Awards. A classy and sophisticated option. Presented on a Luxury Hardboard Box.

[K 7] 143 x 210 x 29 mm

Laser Engraving, Sandblast sticker

**CR-36** 

Vertical Crystal and Marble Awards. Refined and elegant may be accomplished through vertical design. Presented on a Luxury Hardboard Box.

<sup>K 7</sup> 2 90 x 270 x 40 mm

Laser Engraving, Sandblast sticker

**CR-37** 

Crystal and Marble Awards. Everlasting elegance with a large area for your message. Presented on a Luxury Hardboard Box.

<sup>₹ 7</sup> 188 x 187 x 38 mm