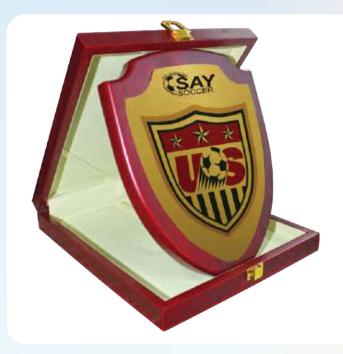

### WPL-06-H

Landscape Wooden Plaques with Box. Horizontal Plaque in matte finish and Alumium Plate for your full color printing. Packed in a matte luxury wooden box with velvet.

スプログラン 237 x 190 mm

Shield shaped in gloss finish and Alumium Plate for your full color printing. Packed in a luxury wooden box with velvet.

Available in 2 sizes

Sublimation Sublimation

Plaque Size : 170 x 210 mm Box Size : 195 x 235 mm WPL-01

Plaque Size : 217 x 287 mm Box Size : 245 x 315 mm WPL-02

WPL-03-H

WPL-04-H

WPL-05-H

Horizontal Plaque in gloss finish and Alumium Plate for your full color printing. Packed in a luxury wooden box with velvet.