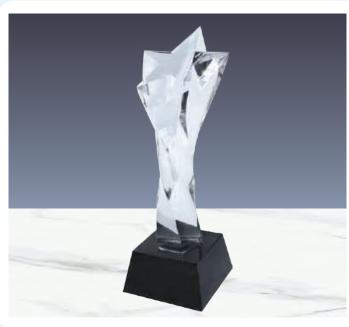

### **CR-55**

Star Shaped Crystal Awards. The excellence, brilliance, and relevancy of the recipient's achievements are eloquently expressed in these award. Packed on a Luxury Wooden Box.

200 x 230 x 40 mm